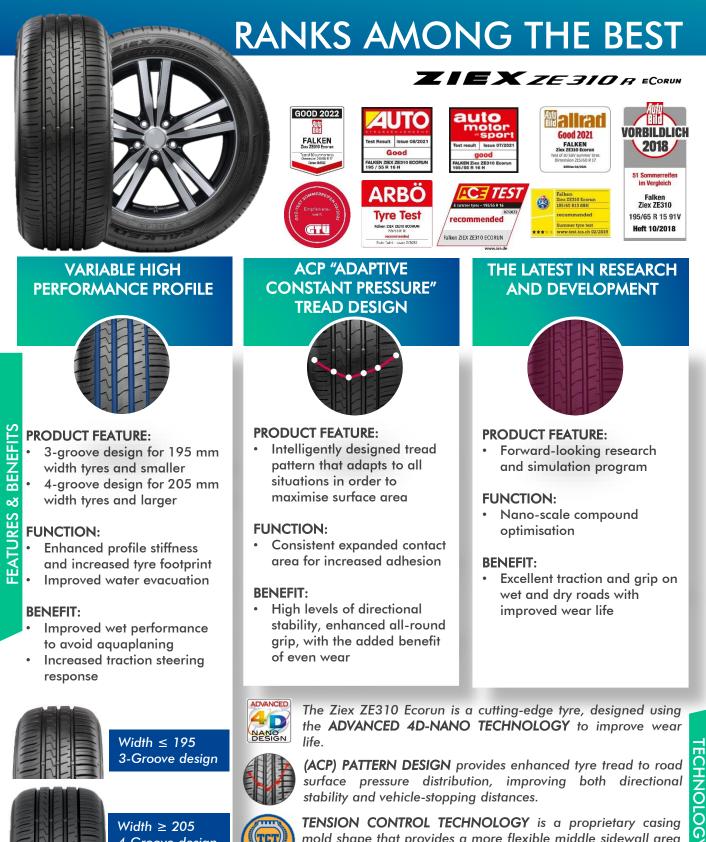

All sizes up to 17 inch. www.stamfordtyres.co.za/warranty

**ZIEX ZE310** (OPU) THE LATEST IN HIGH PERFORMANCE

Excellent traction & grip on wet & dry roads.

Enhanced resistance against aquaplaning.

Shorter braking distances.

Improved wear life.

Further improved noise reduction.

**TENSION CONTROL TECHNOLOGY** is a proprietary casing mold shape that provides a more flexible middle sidewall area to absorb shock while providing enhanced handling capability via the rigid outside shoulder tread and bead area of the sidewall.

## STAMFORD Tyres

Width  $\geq 205$ 

4-Groove design

WWW.STAMFORD.CO.ZA **CUSTOMER CARE:** 0860 522 322